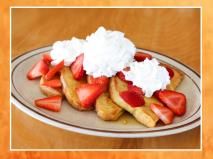

### French Toast

French Toast (2 slices)

Housemade white, whole wheat, oatmeal, rye, cinnamon raisin or sourdough-soaked in egg batter and grilled golden 10.00

Choose your toppings!

with fruit and whipped cream 16.00

### **Toppings**

- Ice Cream +2.00
- Fresh Fruit +5.00
- Whipped Cream +1.00
- Sidehill Farm's Maple Apple Drizzle +5.00

If you have an allergy or dietary preference please let your server know. We do process gluten in this facility so there is always a chance of slight cross contamination, if you're concerned let your server know to recommend the safest possible meal. Because of additional labor and sometimes more expensive ingredients, there may be an additional fee on your bill.