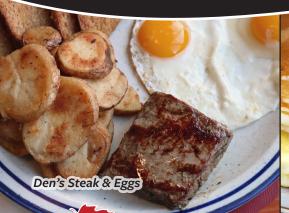

### **DEN'S STEAK & EGGS\***

A 6 oz. flat iron steak cooked to order, 2 eggs any style (no omelets), housemade toast & homefries 25.00