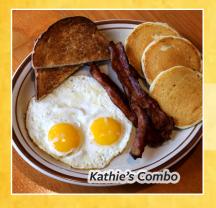

#### Kathie's Combo\*

Choice of 3 pancakes, 2 eggs any style (no omelets), choice of sausage, bacon, ham, or homefries, and choice of 1 slice of housemade toast 15.50

Waffle Combo\* Choose a waffle batter, 2 eggs any style (no omelets), choice of sausage, bacon, ham or homefries 18.00