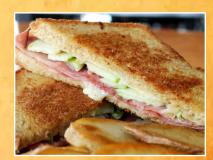

#### **GRILLED REUBEN**

Corned beef with Swiss cheese and sauerkraut on our housemade rye. Served with 1,000 Island dressing 15.00

 Also available with turkey, ham, or pastrami

### Sandwiches

Made on your choice of housemade white, whole wheat, oatmeal, rye, or sourdough.

Choice of swiss, cheddar, american, or Harman's sharp cheddar cheese.

All sandwiches include homefries, or you may choose to substitute a side salad for homefries.