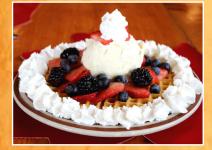

### Waffles

One 7" Waffle 11.50

Choose your Batter, Add-Ins, and Toppings!

• with fruit, ice cream, and whipped cream 19.50

### Waffle Add-Ins

- Walnuts +1.00
- Coconut +1.00

### French Toast

French Toast (2 slices)

Housemade white, whole wheat, oatmeal, rye, cinnamon raisin or sourdough-soaked in egg batter and grilled golden 10.00

Choose your toppings!

with fruit and whipped cream 16.00

### **Toppings**

- Ice Cream +2.00
- Fresh Fruit +5.00
- Whipped Cream +1.00
- Sidehill Farm's Maple Apple Drizzle +5.00

If you have an allergy or dietary preference please let your server know. We do process gluten in this facility so there is always a chance of slight cross contamination, if you're concerned let your server know to recommend the safest possible meal. Because of additional labor and sometimes more expensive ingredients, there may be an additional fee on your bill.