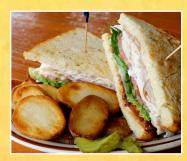

### SMOKED TURKEY, BACON, RANCH

Local smoked turkey and North Country Smokehouse applewood smoked bacon on choice of bread with lettuce and tomato. Served with maple ranch dressing 14.50

**BLT** North Country Smokehouse Applewood Smoked Bacon on choice of bread with lettuce and tomato. Served with your choice of maple aioli or mayo 13.50

### Sandwiches

Made on your choice of housemade white, whole wheat, oatmeal, rye, or sourdough.

Choice of swiss, cheddar, american, or Harman's sharp cheddar cheese.

All sandwiches include homefries, or you may choose to substitute a side salad for homefries.