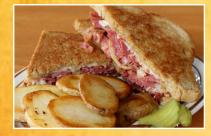

#### **GRILLED REUBEN**

Corned beef with Swiss cheese and sauerkraut on our housemade rye. Served with 1,000 Island dressing 15.00

 Also available with turkey, ham, or pastrami