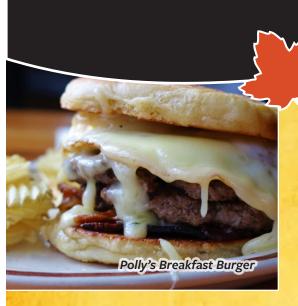

### **POLLY'S BREAKFAST BURGER\***

2 Smashed Black River Meats grassfed and New England raised ground beef patties on our housemade grilled english muffin. Topped with North Country Smokehouse's applewood smoked bacon, your choice of cheese, and a fried egg. Served with maple aioli. Includes homefries 17.00

#### **POLLY'S BREAKFAST BURGER\***

2 Smashed Black River Meats grass-fed and New England raised ground beef patties on our housemade grilled english muffin. Topped with North Country Smokehouse's applewood smoked bacon, your choice of cheese, and a fried egg. Served with maple aioli. Includes homefries 17.00