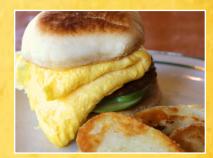

#### **POLLY'S PANWICH\***

Scrambled egg, choice of sausage, bacon, ham, pastrami, or apple slices, and choice of cheese, sandwiched between 2 plain pancakes, served with homefries 14.00

### POLLY'S EGG SANDWICH

Egg on toasted bagel or housemade english muffin with your choice of cheese and choice of bacon, sausage, ham or apple slices 14.00