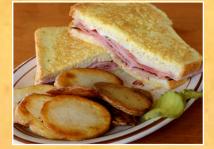

### **MONTE CRISTO**

Your choice of housemade bread dipped in egg and grilled with melted swiss cheese and choice of local smoked ham or turkey 14.50

### Sandwiches

Made on your choice of housemade white, whole wheat, oatmeal, rye, or sourdough.

Choice of swiss, cheddar, american, or Harman's sharp cheddar cheese.

All sandwiches include homefries, or you may choose to substitute a side salad for homefries.