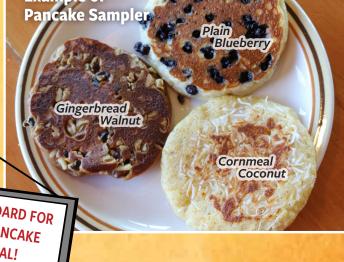

### **Pancake Sampler**

Choose up to 3 Batters with 1 Add-In for each batter (listed below).

Blueberries Walnuts

Coconut

Full Stack - 6 pancakes (3 styles, 2 of each style) 12.50 Make it a Combo with choice of bacon, sausage or ham 17.50

Half Stack - 3 pancakes (3 styles, 1 of each style) 8.00 Make it a Combo with choice of bacon, sausage or ham 13.00

### **Batters**

- Plain
- Buckwheat
- Gingerbread
- Whole Wheat
- Cornmeal
- Oatmeal Buttermilk
- Cornmeal Rice (Gluten Friendly)

## Pancake Add-Ins Chocolate Chips