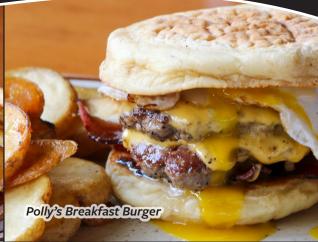

### **POLLY'S BREAKFAST BURGER\***

2 Smashed Black River Meats grassfed and New England raised ground beef patties on our housemade grilled english muffin. Topped with North Country Smokehouse's applewood smoked bacon, your choice of cheese, and a fried egg. Served with maple aioli. Includes homefries 17.00

#### **POLLY'S BREAKFAST BURGER\***

2 Smashed Black River Meats grass-fed and New England raised ground beef patties on our housemade grilled english muffin. Topped with North Country Smokehouse's applewood smoked bacon, your choice of cheese, and a fried egg. Served with maple aioli. Includes homefries 17.00