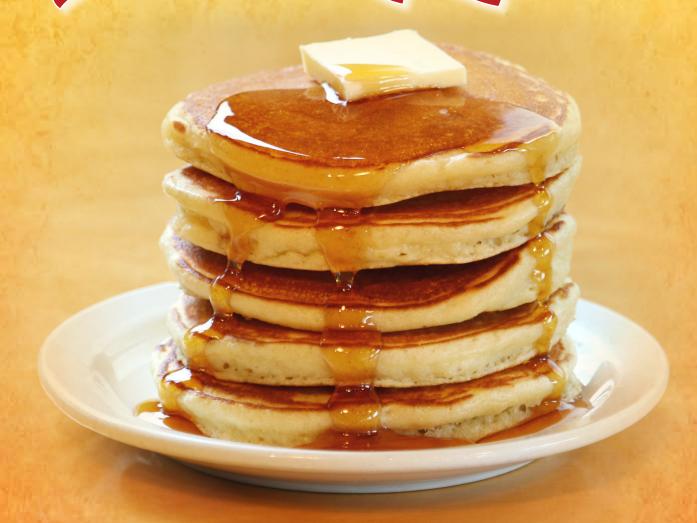

### Polly's Pancakes

#### Polly's pancakes and waffles are prepared from our own recipes.

- We stone grind our wheat, buckwheat, and cornmeal flours right here so that all the freshest ingredients are used.
- Our wheat, buckwheat, cornmeal and oatmeal pancakes have no added sugar.
- Pancakes are roughly 3 1/4" in diameter and are prepared by your server
- All meals include real maple syrup and Polly's maple spread. Polly's maple sugar is available upon request.