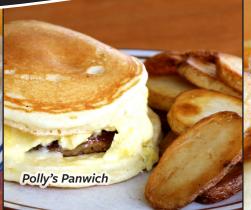

#### **POLLY'S PANWICH\***

Scrambled egg, choice of sausage, bacon, ham, pastrami, or apple slices, and choice of cheese, sandwiched between 2 plain pancakes, served with homefries 14.00