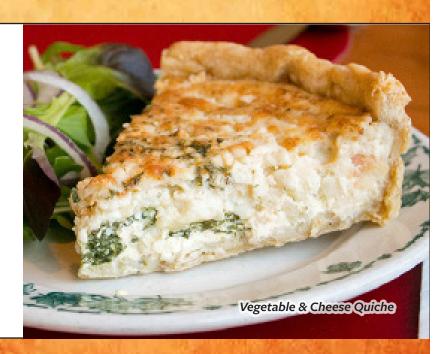

### Housemade Quiche

A delicious savory pie made with a blend of cheeses, milk, cream, and eggs. Served with your choise of side salad or homefries 13.00

VEGETABLE & CHEESE OR MEAT & CHEESE (See board for types)